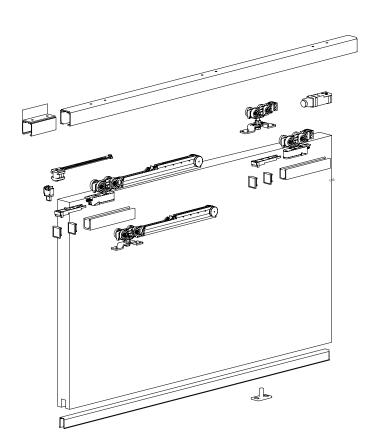

## **AluFrames**

terno scorrevoli

AluFramesis a system of concealed tracks, designed for the installation of wall-pocket doors without counterframe. The system has a maximum load capacity of 80 kg.

AluFrames system for wooden doors it's available in combination with Evolution series (concealed bracket sliding system) and Classic series (standard bracket sliding system). AluFrames system for glass doors it's available in combination with clamps series Vetro 24 (24 mm height glass clamps with glass drilling requirements) and Vetro 40 (40 mm height glass clamps without any drilling requirements).

The AluFrames system is extremely easy to install and also easy to be inspected (because the door is very easy to be dismounted without breaking the plasterboard): the magnetic Push Magnetic system allows to combine the soft closing function and in the same time facilitates opening when the door is completely open.