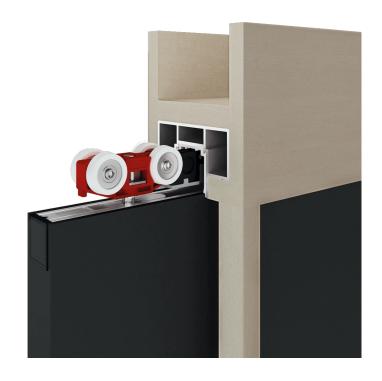

## **AluFrames**

terno scorrevoli

AluFramesis a system of concealed tracks, designed for the installation of wall-pocket doors without counterframe. The system has a maximum load capacity of 80 kg.

AluFrames system for wooden doors it's available in combination with Evolution series (concealed bracket sliding system) and Classic series (standard bracket sliding system). AluFrames system for glass doors it's available in combination with clamps series Vetro 24 (24 mm height glass clamps with glass drilling requirements) and Vetro 40 (40 mm height glass clamps without any drilling requirements).

The AluFrames system is extremely easy to install and also easy to be inspected (because the door is very easy to be dismounted without breaking the plasterboard): the magnetic Push Magnetic system allows to combine the soft closing function and in the same time facilitates opening when the door is completely open.