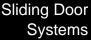

## **AluFrames**

terno scorrevoli

AluFramesis a system of concealed tracks, designed for the installation of wall-pocket doors without counterframe. The system has a maximum load capacity of 80 kg.

AluFrames system for wooden doors it's available in combination with Evolution series (concealed bracket sliding system) and Classic series (standard bracket sliding system). AluFrames system for glass doors it's available in combination with clamps series Vetro 24 (24 mm height glass clamps with glass drilling requirements) and Vetro 40 (40 mm height glass clamps without any drilling requirements).

The AluFrames system is extremely easy to install and also easy to be inspected (because the door is very easy to be dismounted without breaking the plasterboard): the magnetic Push Magnetic system allows to combine the soft closing function and in the same time facilitates opening when the door is completely open.